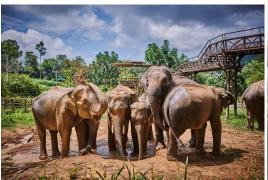

| KS-005                   | SKYWALK - SAMUI ELEPHANT KINGDOM             |                             |                             |                              |
|--------------------------|----------------------------------------------|-----------------------------|-----------------------------|------------------------------|
| Duration                 | 3 hours 30 minutes                           |                             |                             |                              |
| No. Of persons           | Minimum 4 / Maximum 100                      | 0                           |                             |                              |
| Departure Time – AM      | 08:30                                        |                             |                             |                              |
| Departure Time – PM      | 13:30                                        |                             |                             |                              |
| Tour Description         | Board the minivan for the 3                  | 0-minute transfer to Sam    | ui Elephant Kingdom, a s    | safe haven for elephants     |
|                          | that have previously been of                 | overworked or mistreated    | in the logging and trekk    | ing camps, was created in    |
|                          | 2019 by a local family who                   | worked with elephants for   | r generations, ensures tl   | ne best living space for the |
|                          | elephants and provides spe                   | cialized veterinary care to | improve their health ar     | nd wellbeing. Upon arrival,  |
|                          | listen to the story of elepha                | ents and the elephant care  | project, basket of food     | provided for feeding the     |
|                          | elephants and you will have                  | e chance to make the pow    | erball food for them. Th    | en enjoy the 400m long       |
|                          | skywalk to observe the elep                  | phants expressing their na  | tural behaviors in a safe   | and sustainable              |
|                          | environment and in a pool.                   |                             |                             |                              |
| Important Note           | Tour is based on private tra                 | _                           | ra only but will join the r | egular program with other    |
|                          | guests at Samui Elephant K                   |                             |                             |                              |
| Vehicle Type             | Toyota Commuter Van with                     | n 9 passenger-seats         |                             | _                            |
| No. of persons           | 4-5 per van                                  | 6-7 per van                 | 8-9 per van                 |                              |
| Nett Price per Pax (USD) | 105.00                                       | 100.00                      | 95.00                       |                              |
| Price Inclusions         | Transport, English speaking                  | guide, Applicable entranc   | e fee, activity and meal    | at Samui Elephant Kingdom    |
| Price Exclusions         | Gratuities and personal expenses             |                             |                             |                              |
| Time                     | Itinerary Duration                           |                             |                             | Duration                     |
| 00:00 - 00:30            | Depart for Samui Elephant Kingdom 30 minutes |                             |                             | 30 minutes                   |
| 00:30 - 03:00            | Samui Elephant Kingdom                       |                             |                             | 2hours 30 minutes            |
| 03:00 - 03:30            | Return to pier                               |                             |                             | 30 minutes                   |